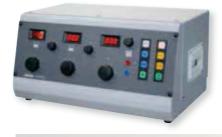

The KRISTALL 620 is a fully automatic polisher and etcher.

### POLISHING AND ETCHING

Polishing and etching voltage as well as time are all variable. If so required, the polishing voltage can be doubled. Optional selection between a polishing sequence i.e. etching or polishing/ automatic etching. The strength of the current can be restrained through the limit setting function. The speed of the amount to be pumped is also variable. For special applications, there is the possibility for connecting an external etching unit.

## KRISTALL 620

#### Order No.: M6200060

» Fully automatic polisher/etcher

- » Polishing or etching process
- » Variable polishing time and current
- » Automatic polishing/etching
- » Additional doubling of polishing current
- » Limitation of current
- » Timer
- » External etching untit can be added

### **SPECIFICATIONS**

 $\bigvee$ 

| Connected load | 1.2 kVA                   |        |
|----------------|---------------------------|--------|
| Current        | unregulated               |        |
| Polishing      | 0–60 V                    | 0–20 A |
|                | 0–120 V                   | 0–10 A |
| Current        | constantly self-adjusting |        |
| Etching        | 0–35 V                    | 0–5 A  |
| Timer          | 0–60 sec.                 |        |
| WxHxD          | 505 x 272 x 332 mm        |        |
| Weight         | 19 kg                     |        |
| ~              | ~                         |        |