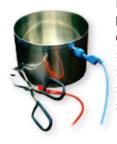

# » Made of PP

- » With drain tube and preparation for cooling
- » Platinum coated titanium cathode/anode
- » Incl. wiring
- » Volume 1000 ml

Equipment 2 External etching unit

110 V/60 Hz (1/N/PE)

Order No.: A6200002

Equipment 2

Order No.: A6200005» Etching pot made of stainless steel» Ø120 mm» Height120 mm» Volume1200 ml