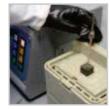

# **ETCHING UNIT**

The electrolytic cell made of PP is equipped with drain pipe and cooling facility. The cathode and anode are titanium coated.

All components used by us, as well as the constructive design correspond to the normal device requirements for industry in Germany and the EC Safety Regulations. The units are finished in service-friendly modular construction.

Equipment 2

Order No.: A6200005» Etching pot made of stainless steel» Ø120 mm» Height120 mm» Volume1200 ml