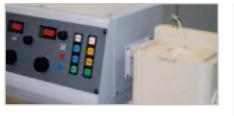

# **ETCHING UNIT**

The electrolytic cell made of PP is equipped with drain pipe and cooling facility. The cathode and anode are titanium coated.

All components used by us, as well as the constructive design correspond to the normal device requirements for industry in Germany and the EC Safety Regulations. The units are finished in service-friendly modular construction.

#### **ETCHING UNIT** (select equipment)

G

**KRISTALL 620** 

Equipment 1 Electrolytic cell

Order No.: A6200003

# » Made of PP

- » With drain tube and preparation for cooling
- » Platinum coated titanium cathode/anode
- » Incl. wiring
- » Volume 1000 ml

Equipment 2 External etching unit

110 V/60 Hz (1/N/PE)

Order No.: A6200002