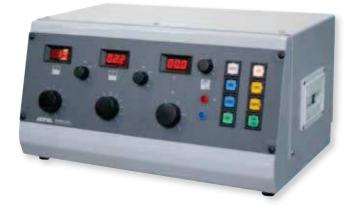

The KRISTALL 620 is a fully automatic polisher and etcher.

#### Order No.: M6200060

» Fully automatic polisher/etcher

- » Polishing or etching process
- » Variable polishing time and current
- » Automatic polishing/etching
- » Additional doubling of polishing current
- » Limitation of current
- » Timer
- » External etching untit can be added

### **SPECIFICATIONS**

 $\bigvee$ 

| Connected load | 1.2 kVA                   |        |
|----------------|---------------------------|--------|
| Current        | unregulated               |        |
| Polishing      | 0–60 V                    | 0–20 A |
|                | 0–120 V                   | 0–10 A |
| Current        | constantly self-adjusting |        |
| Etching        | 0–35 V                    | 0–5 A  |
| Timer          | 0–60 sec.                 |        |
| WxHxD          | 505 x 272 x 332 mm        |        |
| Weight         | 19 kg                     |        |
| ~              | ~                         |        |