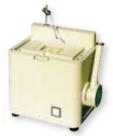

# **ETCHING UNIT**

The electrolytic cell made of PP is equipped with drain pipe and cooling facility. The cathode and anode are titanium coated.

All components used by us, as well as the constructive design correspond to the normal device requirements for industry in Germany and the EC Safety Regulations. The units are finished in service-friendly modular construction.

#### **ETCHING UNIT** (select equipment)

G

**KRISTALL 620** 

Equipment 1 Electrolytic cell

Order No.: A6200003

# » Made of PP

- » With drain tube and preparation for cooling
- » Platinum coated titanium cathode/anode
- » Incl. wiring
- » Volume 1000 ml

Equipment 2 External etching unit

110 V/60 Hz (1/N/PE)

Order No.: A6200002